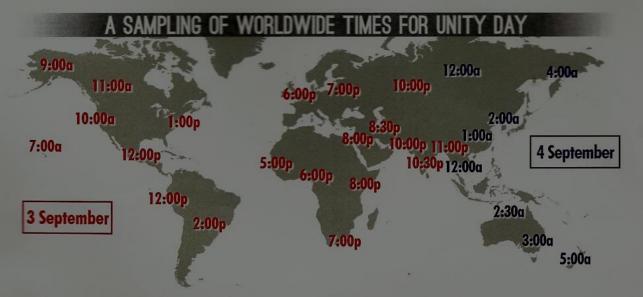

Nashville). Where Sweet Surrender meets. Speaker meeting followed by Dance. September 3rd new HOT (Heart of Tennessee) Area inaugural picnic. Volleyball, music, walking trails, frisbee golf. 11-3PM. Barfield Park in Murfreesboro TN. Start creating buzz for Unity Convention in 2017. Next SZF will be held at the MZSS Sept 23-25. In Milwaukee, WI. See SZF.org for more details. NA World Unity day is September 3rd. Take a moment and reflect on this way of life.